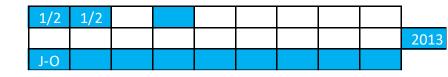

#### 2022 2021 2020 2019 2018 2017 2016 2015 2014

| Q1&2 |  |  |  |  |
|------|--|--|--|--|
| Q1&2 |  |  |  |  |
|      |  |  |  |  |
|      |  |  |  |  |
|      |  |  |  |  |

#### 2022 2021 2020 2019 2018 2017 2016 2015 2014

| 1/2 | 1/2 |  |  |  |  |
|-----|-----|--|--|--|--|
|     |     |  |  |  |  |