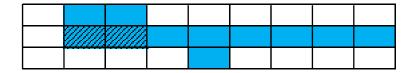

2022 2021 2020 2019 2018 2017 2016 2015 2014

| 0.75 | 3.75 | 4 | 4 | 3 | 3 | 3 | 3 | 3 |
|------|------|---|---|---|---|---|---|---|
| 0.75 | 3.75 | 4 | 4 | 3 | З | 3 | 3 | З |
|      |      | 2 | 2 |   |   |   |   |   |
|      |      |   |   |   |   |   |   |   |
|      |      |   |   |   |   |   |   |   |