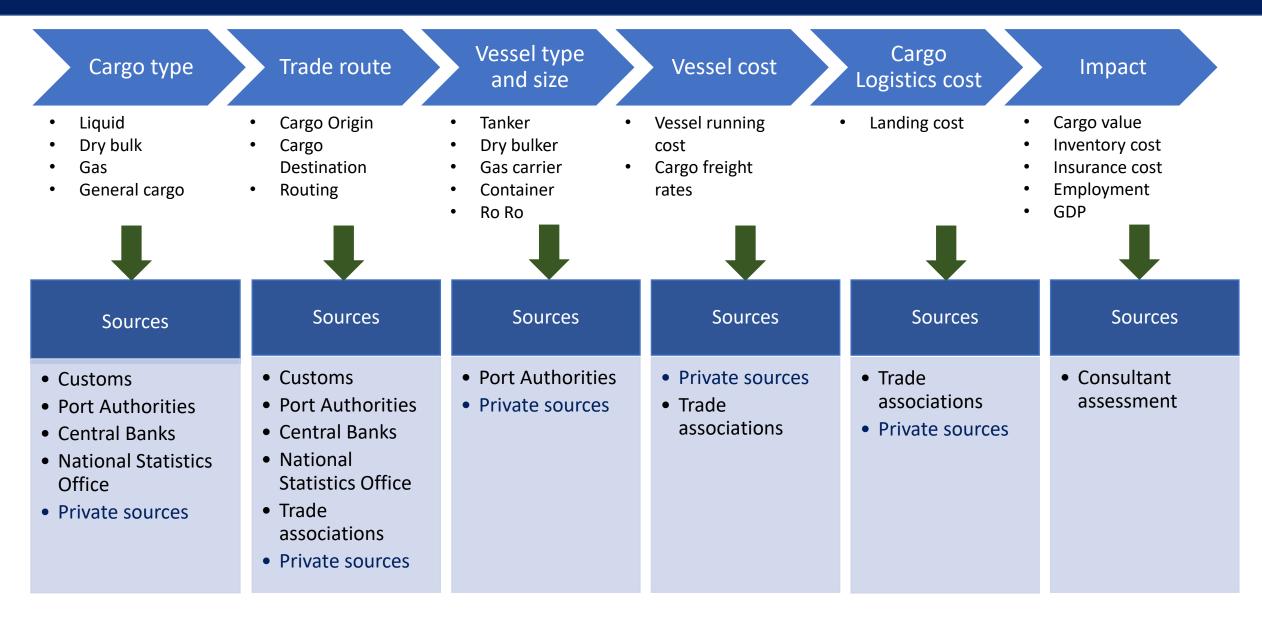

IMO Project on Improving Availably of Maritime Transport Costs Data in the Pacific Region

**Progress Summary** 

- Improve SIDS availability of maritime transport cost data to assess potential GHG reduction measures in shipping
- Establish baseline and initial model of the impact of a hypothetical increase in transport costs or change in connectivity patterns on Pacific SIDS
  - Continued/durable monitoring and data collection system of maritime transport costs

| Phase 1<br>Transport cost data                                                                                                                                                                                                                                                                                                                                                                                              | Phase 2<br>Preliminary impact model                                                                                                                                                                                                                        |                 | Phase 3<br>Capacity building                                                                                    |                    |
|-----------------------------------------------------------------------------------------------------------------------------------------------------------------------------------------------------------------------------------------------------------------------------------------------------------------------------------------------------------------------------------------------------------------------------|------------------------------------------------------------------------------------------------------------------------------------------------------------------------------------------------------------------------------------------------------------|-----------------|-----------------------------------------------------------------------------------------------------------------|--------------------|
| <ul> <li>Task 1. Validate impact<br/>assessment objectives ✓</li> <li>Task 2. Develop a list of data<br/>and format required to assess<br/>transport cost impact ✓</li> <li>Task 3. Workshop with<br/>counterpart countries to<br/>review existing data, sources<br/>and cargo to be assessed by<br/>country</li> <li>Task 4. Identify data gaps</li> <li>Task 5. Determine steps to<br/>improve data collection</li> </ul> | <ul> <li>Task 7. Define model<br/>baseline</li> <li>Task 8. Stakeholders'<br/>consultation to discuss<br/>assumptions and qualitative<br/>proxies</li> <li>Task 9. Refine and describe<br/>model methodology</li> <li>Task 10. Simulate impacts</li> </ul> | colle<br>• Task | <ul> <li><b>11</b>. Recommend data ction process</li> <li><b>12</b>. Workshop with terpart countries</li> </ul> |                    |
| <ul> <li>Task 6. Recommend actions to<br/>improve data gaps</li> </ul>                                                                                                                                                                                                                                                                                                                                                      |                                                                                                                                                                                                                                                            |                 |                                                                                                                 |                    |
| Report 1                                                                                                                                                                                                                                                                                                                                                                                                                    | Report 2                                                                                                                                                                                                                                                   |                 | Report 3                                                                                                        |                    |
| Countries summary reports                                                                                                                                                                                                                                                                                                                                                                                                   | Data analysis and modeling ap                                                                                                                                                                                                                              | proach          | Impact transport cos                                                                                            | ts report and data |

Objectives